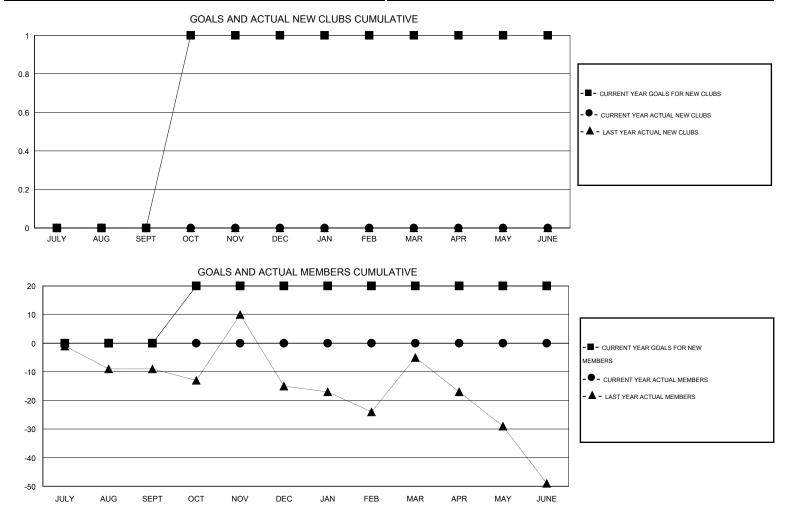

## GMT: Kenneth Schwols

|                            |                  | Clubs             |                  |                  |                            |                    | Members                             |                    |                  |
|----------------------------|------------------|-------------------|------------------|------------------|----------------------------|--------------------|-------------------------------------|--------------------|------------------|
|                            | RESU             | LTS FOR 2016-2017 |                  |                  | RESULTS FOR 2016-2017      |                    |                                     |                    |                  |
| QUARTER                    | NEW CLUB<br>GOAL | NEW CLUBS         | DROPPED<br>CLUBS | NET<br>GAIN/LOSS | QUARTER                    | NEW MEMBER<br>GOAL | CHARTER AND<br>NEW MEMBERS<br>ADDED | DROPPED<br>MEMBERS | NET<br>GAIN/LOSS |
| JULY/AUG/SEPT              | 0                | 0<br>0            | 0<br>0           | 0                | JULY/AUG/SEPT              | 0<br>20            | 0                                   | 0                  | 0                |
| OCT/NOV/DEC<br>JAN/FEB/MAR | 0                | 0                 | 0                | 0                | OCT/NOV/DEC<br>JAN/FEB/MAR | 0                  | 0                                   | 0                  | 0                |
| APR/MAY/JUNE               | 0                | 0                 | 0                | 0                | APR/MAY/JUNE               | 0                  | 0                                   | U                  | 0                |